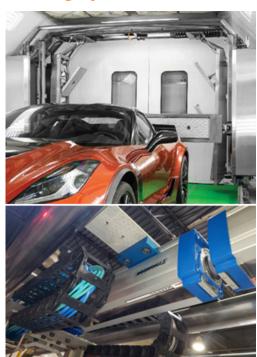

### Delivering the cure to steady automation

Movopart® linear units help U.S. Autocure enhance the efficiency of its automobile paint curing system

Arizona-based coating and automation specialist U.S. Autocure was facing a major machine design challenge in keeping its paint curing system moving quietly and with minimal vibration.

Engineers tested several motion products but everything they tried caused too much vibration, didn't move fast enough, couldn't support the weight or had other issues.

Click below to read the full article and learn how three Thomson Movopart linear units are answering U.S. Autocure's call for customized design requirements and safe, smooth and quiet movement of their system's overhead and side IR heat lamps.

The Movopart units attach to the system's stepper motors via Thomson RediMount™ motor mounting adapter kits, which enable seamless installation in only a few minutes.

**READ THE FULL ARTICLE** 

LEARN MORE ABOUT THE MOVOPART